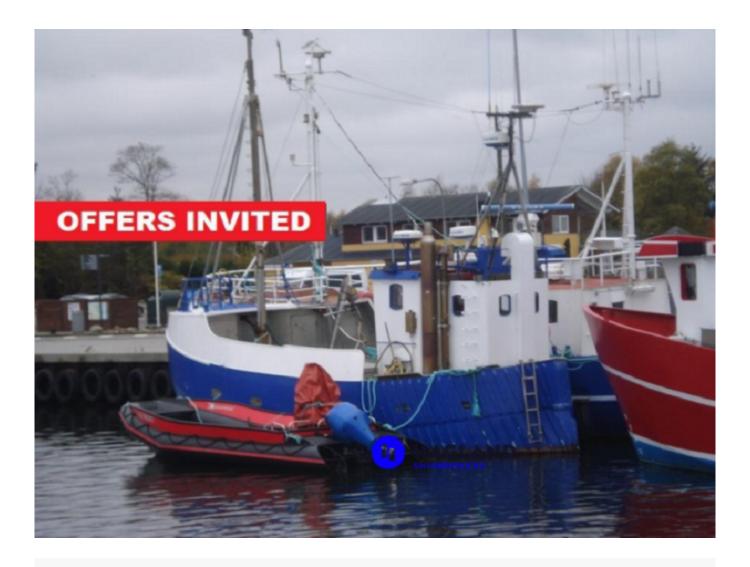

## **MUSSEL DREDGER**

FOL: 9248 Length: 12.00 Width: 4.06 Depth: 2.14

FOL NO.: 9248

Type: FIBERGLASS MUSSEL DREDGER
Built: 1987 Bregaard – Hvide Sande
Dimensions: Loa: 12.00 m. W: 4.06 m D: 2.14 m.

Tonnage: 11.90 GT

Engine room: >> 1x Iveco 260 BHP (from 2008) // Gear: Courser whit 2 PTO

Cargo capacity: >> Fish Hold: Large mussel cargo hall

Deck equipment: >> Winches for mussel dredger

Nyhavnsgade 37 DK-6700 VAT NO: DK30703030 Electronic equipment: >> SP Sailor CRY scrambler // SP Sailor VHF // Echo-Sounder: Furuno // Radar: 2x Furuno // Sodena Plotter // GPS: Furuno // Auto Pilot: Robertson AP 45 with compass