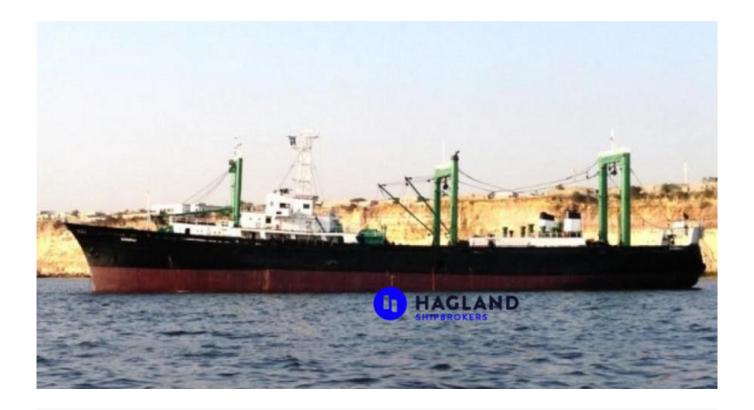

## FREEZING STERN TRAWLER

**FOL: 8373** Length: 99.10 Width: 15.80 Draft: 9.83

FOL NO.: 8373

Type: Steel Freezing Stern Trawler

Built: 1973 by Fukuoka Shipbuilding, Japan

Dimensions: Loa: 99.10 m W: 15.80 m D: Designed Load Draft: 9.83 m (6.165 m)