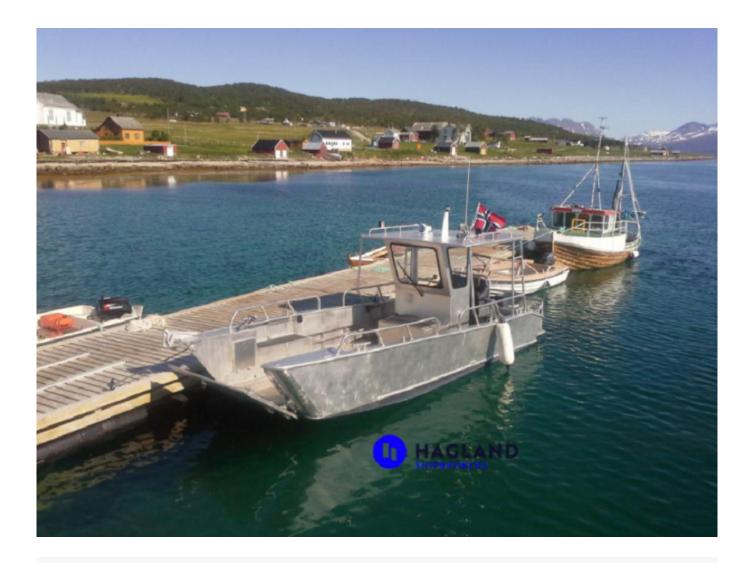

## **NEW-BUILD MULTIFUNCTION BOAT**

FOL: 17130

Length: 7.19

Width: 2.50

Draft: 0.35

FOL NO.: 17130

NEW BUILDING – Multi-function all weather aluminium boat with a number of potential uses including: Work Boat for windmill farms and fish farms, Tourism travelling and diving, Environmental defense, Fishing protection, Transporting small cargo, Small evacuations from flooded areas, Coast Guard operations, Towing oil spill boom devices, Firefighting, Frontier guard, Military and Police.

Dimensions: Loa: 07.19 m W: 2.50 m D: 0.35 m Draft

\* With a length of 7.20 m, a width of 2.50 m and side height of 1 m the boat has an all welded non-painted light weight hull made from non-corrosive aluminium magnesium fusion. The boat weighs just 1300 kg and has a self-draining deck with a perforated non-slippery surface. It has an unsinkable hull with 6 dry watertight bottom tanks and 4 watertight tanks below the gunwhale over the waterline in the middle of the boat on both sides. Loading and unloading is provided via a hydraulic or mechanical ramp from the front of the boat. The ramps width is 1500 mm. The region of sailing according to European classification is C, coastal sailing. The semi-covered wheelhouse with hard top has three panoramic windows and is situated on the centre line. The dismountable fuel tank has a capacity of 250 ltr. There is potential for mounting 2 overboard engines with a total of 400 BHP or a permanent engine with water jet reaching a max speed of 35 knots. **THIS BOAT CAN BE DELIVERED AS A HULL ONLY OR AS A FULLY EQUIPPED BOAT AND VARIATIONS ON HULL CONSTRUCTION AND EQUIPMENT ACCORDING TO CUSTOMERS WISHES IS POSSIBLE. PLEASE CONTACT US FOR FURTHER INFORMATION!** 