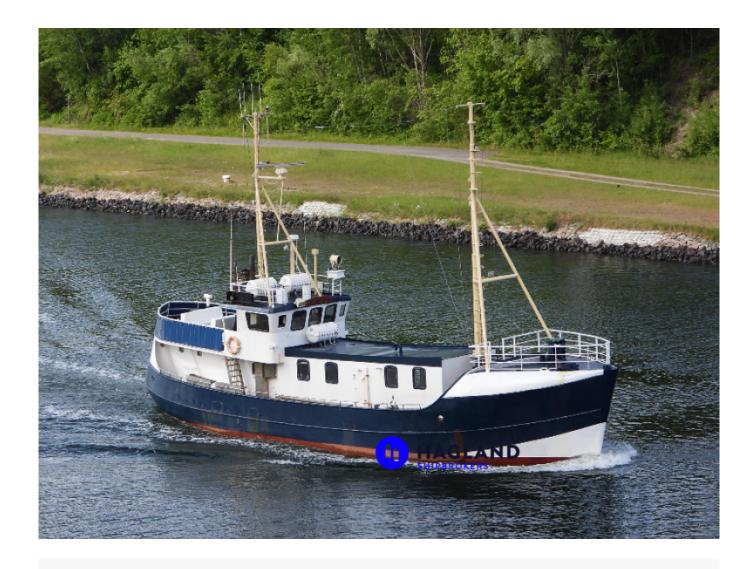

## **PASSENGER VESSEL**

FOL: 16874 Length: 24.0 Width: 6.0 Draft: 3.2

FOL NO.: 16874

Type: Steel Former fishing vessel

Built: 1967

Classification: Fishing vessel with german permittance for passenger transport

Dimensions: Loa: 24.0 m W: 6.0 m D: /Draft: 3.2 m

Engine room: >> MAN D2848 LE 12 cylinders, build 1996, overhauled 2006 (Engine power:

600 hp)

Cargo capacity: >> Passengers: max. 50 people

Fuel capacity: 12 000 L Fresh water: 1 500 L