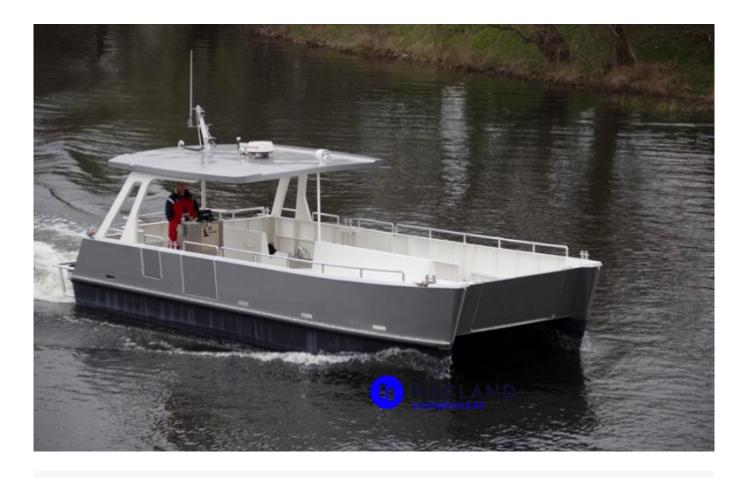

## **NEW-BUILD ELECTRICAL BOAT**

**FOL: 16798** Length: 11.50 Width: 4.6 Draft: 0.66

FOL NO.: 16798

Type: NEWBUILD ELECTRICAL BOAT

Built: 2019 Kiebitzberg Schiffwerft GmbH & Co. KG / Designed by IYachts

Dimensions: Loa: 11.5 m. W: 4.6 m. D: Draft: 0.66

Engine room: >> 2x 80 HP Torgeedo 100% electric outboards, 106kWh BMW batteries.

Electronic equipment: >> GPS Raymarine // AIS // RADIO

All particulars are believed to be correct, but cannot be guaranteed. All offers are made subject to prior sale; changes in price and/or inventory, and withdrawal without notice.