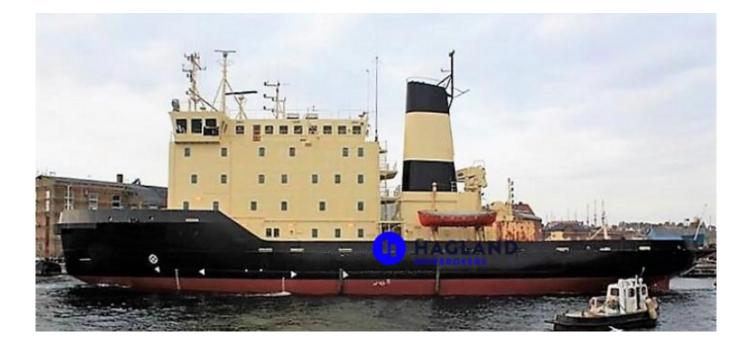

## ICE BREAKER

| FOL: 16703 | Length: 67.55 | Width: 15.3 | Draft: 5.0 |
|------------|---------------|-------------|------------|
|------------|---------------|-------------|------------|

- FOL NO.: 16703
- Type: ICE BREAKER
- Built: 1979/80 by Svendborg Shipyard AS.
- Classification: DNV Ice Class 1A NEW 2016
- Dimensions: Loa: 67.55 m. W: 15.3 m. D: Draft: 5.0 m.
- Tonnage: GT 2.164 / NT 649
- Engine room: >> 2x B&W, Alpha type 12 U28LU // TOWING EQUIPMENT: Certified bollard pull 54t // Towing winch, max brake force 40t // Hawser winch, max braking force 5t // Airbobbling system
- Misc: \* The vessel has been upgraded, sandblasted, bottom and outside painted