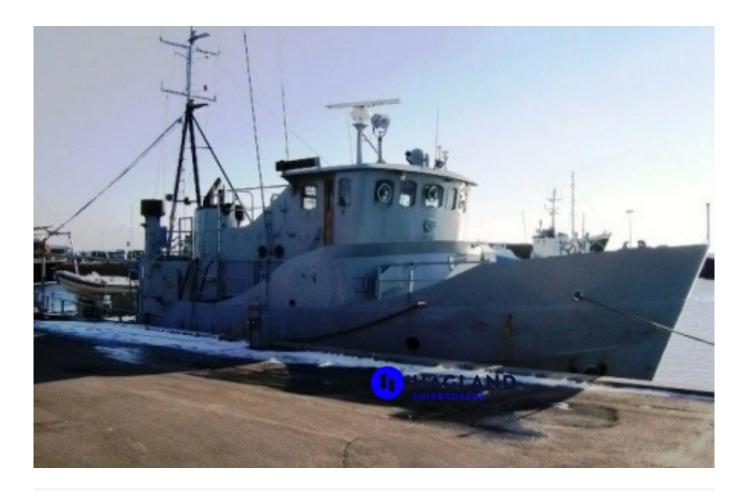

## FORMER NAVY PATROL VESSEL

FOL: 16532 Length: 19.75 Width: 5.70 Draft: 2.50

| FOL NO.:                     | 16532                                                                                         |
|------------------------------|-----------------------------------------------------------------------------------------------|
| Туре:                        | Former Navy Patrol Vessel of steel                                                            |
| Built:                       | 1975 by Svendborg Shipyard, Denmark                                                           |
| Classification:              | None                                                                                          |
| Dimensions:                  | Loa: 19.75 m W: 5.70 m D: 2.50 m                                                              |
| Tonnage:                     | Displacement: 85 ts                                                                           |
| Engine room:                 | >> 4 cyl. 440 BHP ALPHA Diesel main engine // Speed/Consumption: 1,100 ltr./24 hrs at 9 knots |
| Accommodation: >> 12 persons |                                                                                               |
| Misc:                        | * Range: 1,650 nm at 10 knots // Tank capacity: 8,600 ltr                                     |