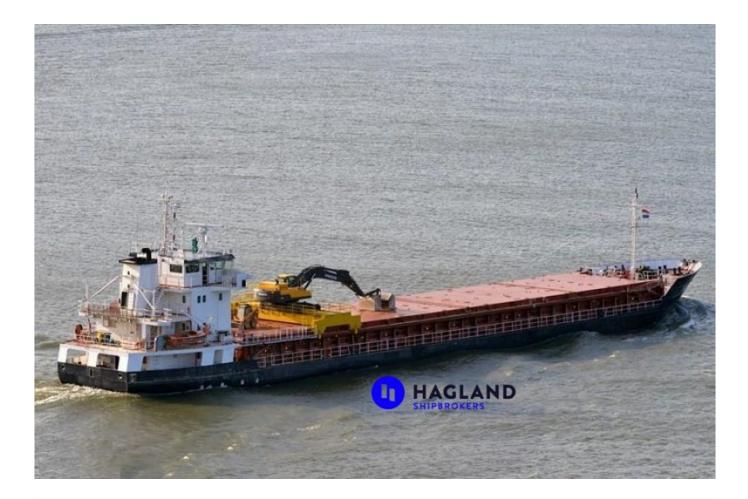

| FOL NO.:        | 15505                                                                                                                                                                                                                                                                                                                       |
|-----------------|-----------------------------------------------------------------------------------------------------------------------------------------------------------------------------------------------------------------------------------------------------------------------------------------------------------------------------|
| Туре:           | Steel DRY CARGO SHIP                                                                                                                                                                                                                                                                                                        |
| Built:          | 1993 (rebuilt to selfdischarge 2012)                                                                                                                                                                                                                                                                                        |
| Classification: | 1A1 General cargo carrier DG(B, P) E0                                                                                                                                                                                                                                                                                       |
| Dimensions:     | Loa: 87.85 m /Lpp: 81.0 m W: 12.8 m D: 7.1 m / Draft: 5.54 m                                                                                                                                                                                                                                                                |
| Tonnage:        | 2449 GT // 1380 NT // 3713 DWT                                                                                                                                                                                                                                                                                              |
| Engine room:    | >> Deutz SBV8M628 1500 kW                                                                                                                                                                                                                                                                                                   |
| Cargo capacity: | > Capacity of grain/bale: G 4719 M3 166749 / cuft B 4719 M3 166749<br>Numbers of holds / bulkheads: 1 hold / 2 movable, 9 positions<br>Hold dimensions: L 56.66 m B 10.20 m H 8,15 m<br>Hatch dimensions: 1HA 56,66 x 10,20<br>Tanktop: Steel – 15 t/m <sup>2</sup><br>Cargo handling: Volvo EC-480 BLC, Hydraulic grab 4m3 |