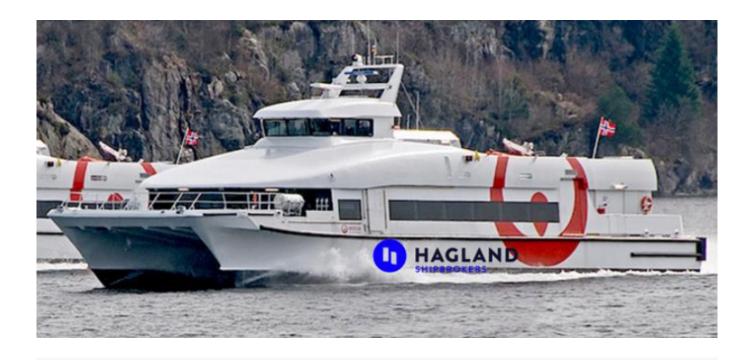

## **HIGH SPEED CATAMARAN**

**FOL: 14293** Length: 35.30 Width: 10.50 Draft: 1.50 Depth: 5.90

FOL NO.: 14293

Type: Carbon Composite High Speed Catamaran Built: 2010 by Båtservice Mandal AS, Norway

Classification: NMD – Regulations for service area 3 – HSC Cat. A Code 2000 – Last 5 year Survey in

May 2015 - Last Docking in May 2018.

Dimensions: Loa: 35.30 m W: 10.50 m D: 5.90 m / Draft: 1.50 m

Tonnage: 332 GT / 115 NT

Engine room: >> 2x 1448 BHP/1080 kW MTU 12V 2000 M72 main engines // ZF 3350 gearboxes //

Propellers/Shaft: Servogear // 2x 47 BHP/35 kW John Deere auxiliary engines // Service

speed: 33 knots

Cargo capacity: >> 3500 ltr. Fuel tank capacity

Misc: \* Passenger capacity: 250

All particulars are believed to be correct, but cannot be guaranteed. All offers are made subject to prior sale; changes in price and/or inventory, and withdrawal without notice.