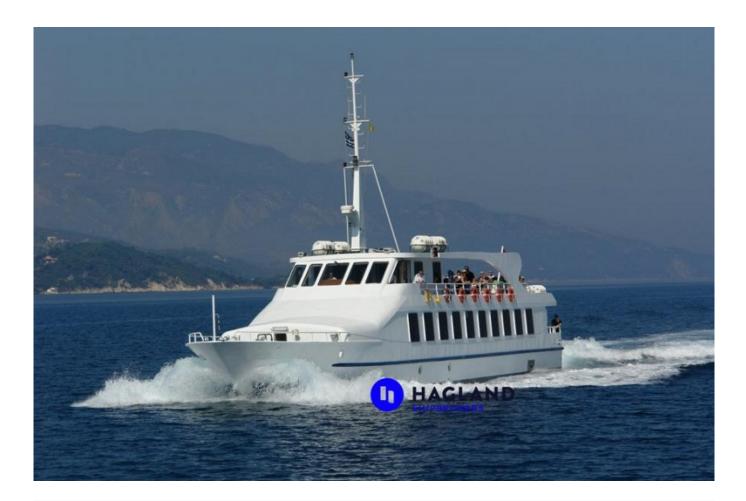

## **PASSENGER FERRY**

| FOL: 14266      | Length: 33.0                                                                     | Width: 6.85       | Draft: 1.98    | Depth: 3.0 |
|-----------------|----------------------------------------------------------------------------------|-------------------|----------------|------------|
|                 |                                                                                  |                   |                |            |
| FOL NO.:        | 14266                                                                            |                   |                |            |
| Туре:           | Passenger Ferry                                                                  |                   |                |            |
| Built:          | 2007 by Karaden                                                                  | iz Eregli, Turkey |                |            |
| Classification: | Turkish Lloyd – Last Dry Dock 15th March 2016 – Next Dry Dock 15th March<br>2018 |                   |                |            |
| Dimensions:     | Loa: 33.00 m W:                                                                  | 6.85 m D: 3.00 m  | – Draft 1.98 m |            |
| Tonnage:        | 206 GT - 62 NT                                                                   |                   |                |            |
|                 |                                                                                  |                   |                |            |