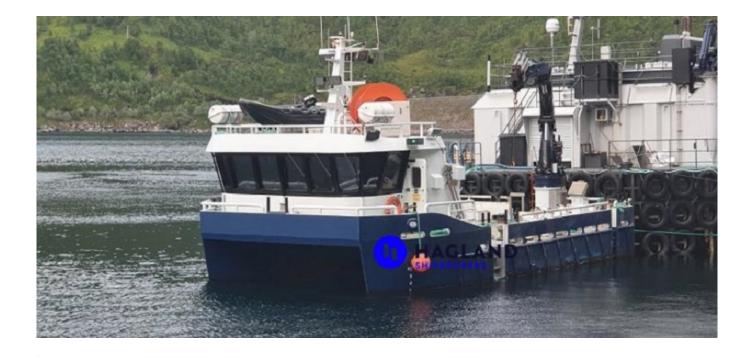

## **AQUACULTURE CATAMARAN**

| FOL: 13244 | Length: 14.95 | Width: 8.0 | Draft: 2.55 |
|------------|---------------|------------|-------------|
|            |               |            |             |

| FOL NO.:                                   | 13244                                                                                                        |  |  |
|--------------------------------------------|--------------------------------------------------------------------------------------------------------------|--|--|
| Туре:                                      | Steel Work boat / Tug                                                                                        |  |  |
| Built:                                     | 2016                                                                                                         |  |  |
| Dimensions:                                | Loa: 14.95 m W: 8.0 m D: 2.55 m                                                                              |  |  |
|                                            |                                                                                                              |  |  |
| Engine room:                               | >> 2x 350HP Scania D19M // Gear: 2x Nogva HC 168 // Speed: ca. 10 knots //<br>Bullard Pull: 7 tons sustained |  |  |
| Thrusters:                                 | >> Bow thruster: 2x 50 hp                                                                                    |  |  |
| Deck equipment:                            | : >> Crane: Palfinger PK 50002 // Capstans: 2 x 4 tons and 1 x1 ton                                          |  |  |
| Accommodation: >> Cabins: 2 x 1 man cabins |                                                                                                              |  |  |